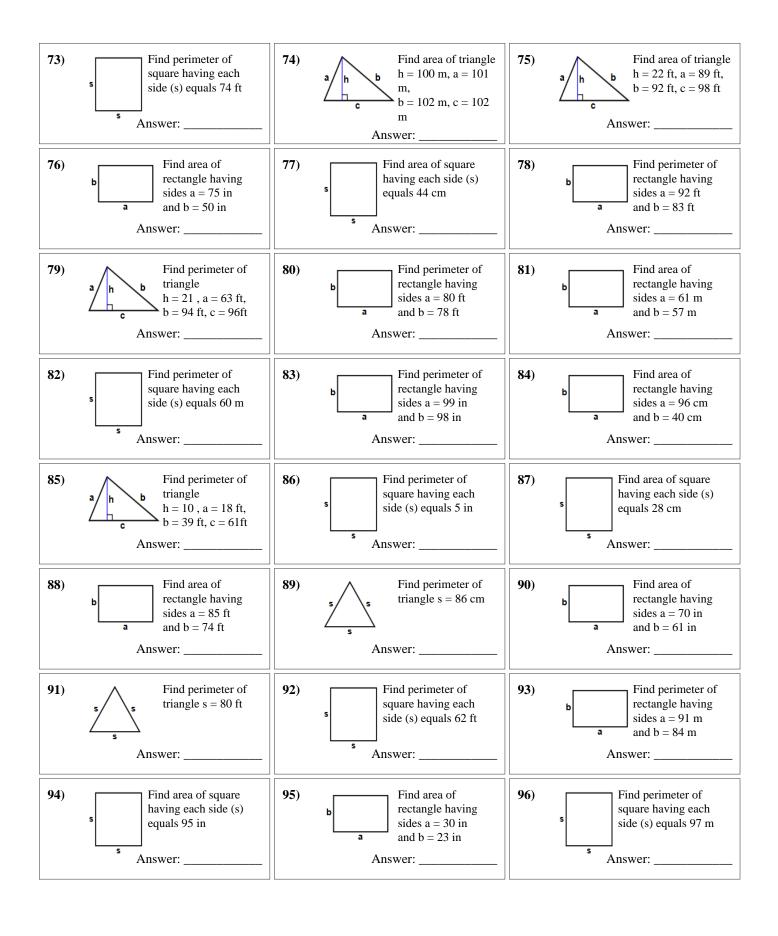

## Answers:

| 1) 52cm      | 2) 3634cm             | 3) 150ft   | 4) 6750in  | 5) 3078cm   | 6) 312ft              | 7) 7154ft   |
|--------------|-----------------------|------------|------------|-------------|-----------------------|-------------|
| 8) 274ft     | 9) 356in              | 10) 91m    | 11) 210in  | 12) 273m    | 13) 280in             | 14) 392cm   |
| 15) 152cm    | 16) 8836ft            | 17) 8736cm | 18) 6083in | 19) 10100in | 20) 243in             | 21) 5184ft  |
| 22) 10100cm  | 23) 876.85072133174cm | 24) 312in  | 25) 1218m  | 26) 275ft   | 27) 1255.5in          | 28) 270m    |
| 29) 270cm    | 30) 198ft             | 31) 176ft  | 32) 376ft  | 33) 1400m   | 34) 300m              | 35) 220in   |
| 36) 56ft     | 37) 208m              | 38) 382m   | 39) 308in  | 40) 105cm   | 41) 6724ft            | 42) 2116in  |
| 43) 212m     | 44) 4898.5ft          | 45) 378in  | 46) 4450cm | 47) 288cm   | 48) 226in             | 49) 217cm   |
| 50) 297m     | 51) 264ft             | 52) 1904in | 53) 990m   | 54) 228m    | 55) 8463cm            | 56) 376m    |
| 57) 4489ft   | 58) 192in             | 59) 8370m  | 60) 770ft  | 61) 358in   | 62) 443.40500673763in | 63) 1444in  |
| 64) 64cm     | 65) 352m              | 66) 110m   | 67) 961cm  | 68) 76m     | 69) 1357.927833134cm  | 70) 4331ft  |
| 71) 2750in   | 72) 84cm              | 73) 296ft  | 74) 5100m  | 75) 1012ft  | 76) 3750in            | 77) 1936cm  |
| 78) 350ft    | 79) 253ft             | 80) 316ft  | 81) 3477m  | 82) 240m    | 83) 394in             | 84) 3840cm  |
| 85) 118ft    | 86) 20in              | 87) 784cm  | 88) 6290ft | 89) 258cm   | 90) 4270in            | 91) 240ft   |
| 92) 248ft    | 93) 350m              | 94) 9025in | 95) 690in  | 96) 388m    | 97) 1849cm            | 98) 10000cm |
| 99) 3766.5in | 100) 4096cm           |            |            |             |                       |             |
|              |                       |            |            |             |                       |             |