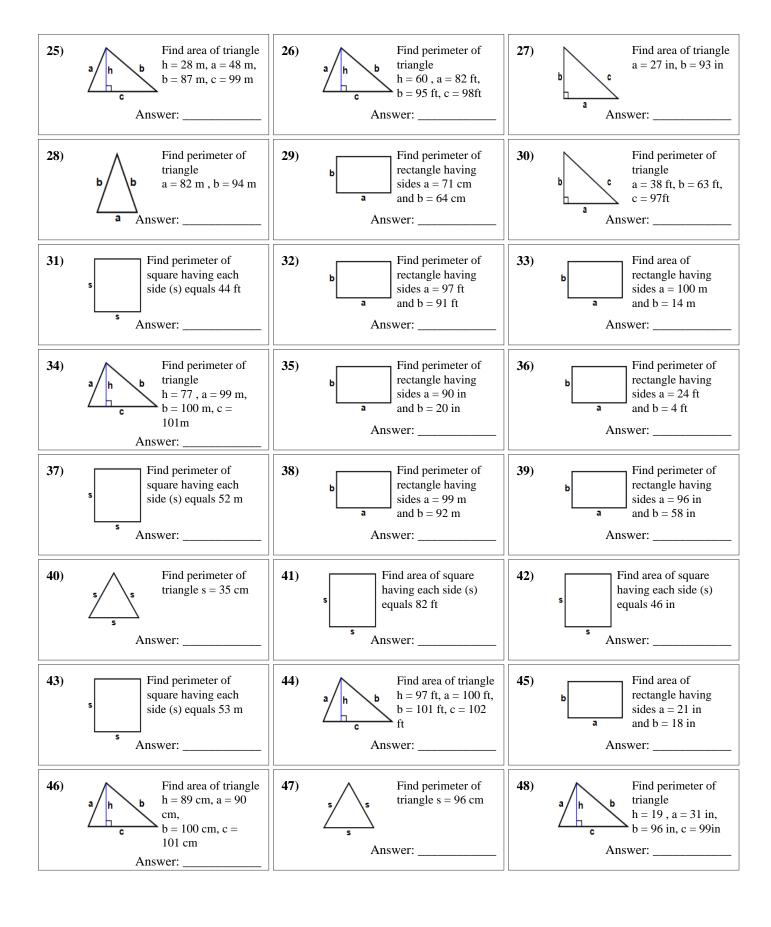

## Answers:

| 1) 52cm      | 2) 3634cm             | 3) 150ft   | 4) 6750in  | 5) 3078cm   | 6) 312ft              | 7) 7154ft   |
|--------------|-----------------------|------------|------------|-------------|-----------------------|-------------|
| 8) 274ft     | 9) 356in              | 10) 91m    | 11) 210in  | 12) 273m    | 13) 280in             | 14) 392cm   |
| 15) 152cm    | 16) 8836ft            | 17) 8736cm | 18) 6083in | 19) 10100in | 20) 243in             | 21) 5184ft  |
| 22) 10100cm  | 23) 876.85072133174cm | 24) 312in  | 25) 1218m  | 26) 275ft   | 27) 1255.5in          | 28) 270m    |
| 29) 270cm    | 30) 198ft             | 31) 176ft  | 32) 376ft  | 33) 1400m   | 34) 300m              | 35) 220in   |
| 36) 56ft     | 37) 208m              | 38) 382m   | 39) 308in  | 40) 105cm   | 41) 6724ft            | 42) 2116in  |
| 43) 212m     | 44) 4898.5ft          | 45) 378in  | 46) 4450cm | 47) 288cm   | 48) 226in             | 49) 217cm   |
| 50) 297m     | 51) 264ft             | 52) 1904in | 53) 990m   | 54) 228m    | 55) 8463cm            | 56) 376m    |
| 57) 4489ft   | 58) 192in             | 59) 8370m  | 60) 770ft  | 61) 358in   | 62) 443.40500673763in | 63) 1444in  |
| 64) 64cm     | 65) 352m              | 66) 110m   | 67) 961cm  | 68) 76m     | 69) 1357.927833134cm  | 70) 4331ft  |
| 71) 2750in   | 72) 84cm              | 73) 296ft  | 74) 5100m  | 75) 1012ft  | 76) 3750in            | 77) 1936cm  |
| 78) 350ft    | 79) 253ft             | 80) 316ft  | 81) 3477m  | 82) 240m    | 83) 394in             | 84) 3840cm  |
| 85) 118ft    | 86) 20in              | 87) 784cm  | 88) 6290ft | 89) 258cm   | 90) 4270in            | 91) 240ft   |
| 92) 248ft    | 93) 350m              | 94) 9025in | 95) 690in  | 96) 388m    | 97) 1849cm            | 98) 10000cm |
| 99) 3766.5in | 100) 4096cm           |            |            |             |                       |             |
|              |                       |            |            |             |                       |             |