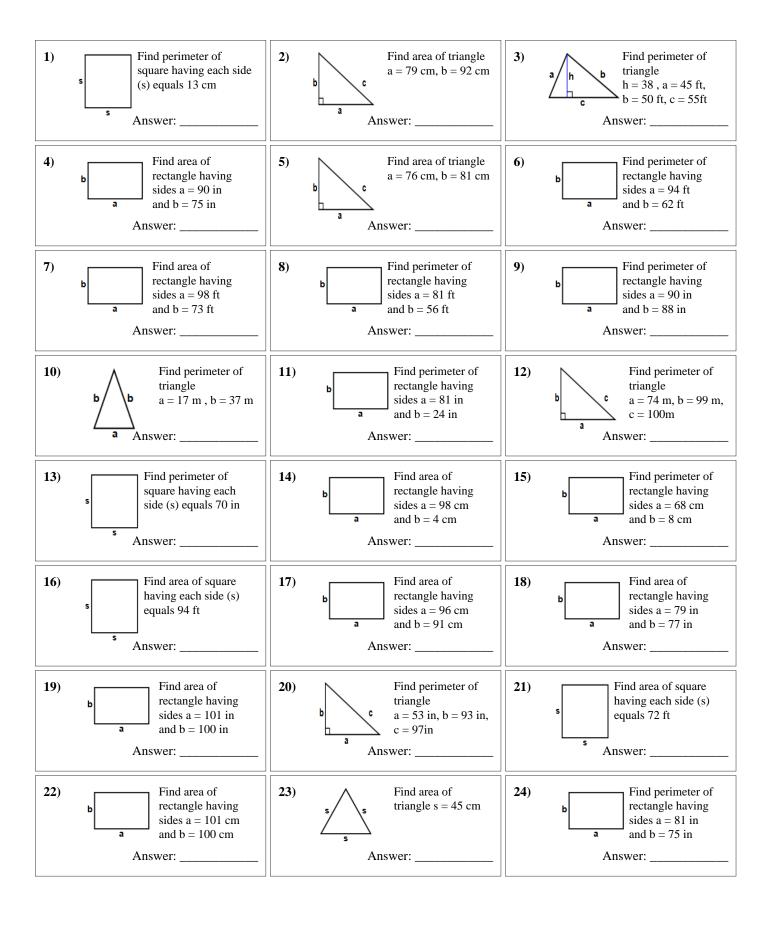

## Answers:

| 1) 52cm      | 2) 3634cm             | 3) 150ft   | 4) 6750in  | 5) 3078cm   | 6) 312ft              | 7) 7154ft   |
|--------------|-----------------------|------------|------------|-------------|-----------------------|-------------|
| 8) 274ft     | 9) 356in              | 10) 91m    | 11) 210in  | 12) 273m    | 13) 280in             | 14) 392cm   |
| 15) 152cm    | 16) 8836ft            | 17) 8736cm | 18) 6083in | 19) 10100in | 20) 243in             | 21) 5184ft  |
| 22) 10100cm  | 23) 876.85072133174cm | 24) 312in  | 25) 1218m  | 26) 275ft   | 27) 1255.5in          | 28) 270m    |
| 29) 270cm    | 30) 198ft             | 31) 176ft  | 32) 376ft  | 33) 1400m   | 34) 300m              | 35) 220in   |
| 36) 56ft     | 37) 208m              | 38) 382m   | 39) 308in  | 40) 105cm   | 41) 6724ft            | 42) 2116in  |
| 43) 212m     | 44) 4898.5ft          | 45) 378in  | 46) 4450cm | 47) 288cm   | 48) 226in             | 49) 217cm   |
| 50) 297m     | 51) 264ft             | 52) 1904in | 53) 990m   | 54) 228m    | 55) 8463cm            | 56) 376m    |
| 57) 4489ft   | 58) 192in             | 59) 8370m  | 60) 770ft  | 61) 358in   | 62) 443.40500673763in | 63) 1444in  |
| 64) 64cm     | 65) 352m              | 66) 110m   | 67) 961cm  | 68) 76m     | 69) 1357.927833134cm  | 70) 4331ft  |
| 71) 2750in   | 72) 84cm              | 73) 296ft  | 74) 5100m  | 75) 1012ft  | 76) 3750in            | 77) 1936cm  |
| 78) 350ft    | 79) 253ft             | 80) 316ft  | 81) 3477m  | 82) 240m    | 83) 394in             | 84) 3840cm  |
| 85) 118ft    | 86) 20in              | 87) 784cm  | 88) 6290ft | 89) 258cm   | 90) 4270in            | 91) 240ft   |
| 92) 248ft    | 93) 350m              | 94) 9025in | 95) 690in  | 96) 388m    | 97) 1849cm            | 98) 10000cm |
| 99) 3766.5in | 100) 4096cm           |            |            |             |                       |             |
|              |                       |            |            |             |                       |             |