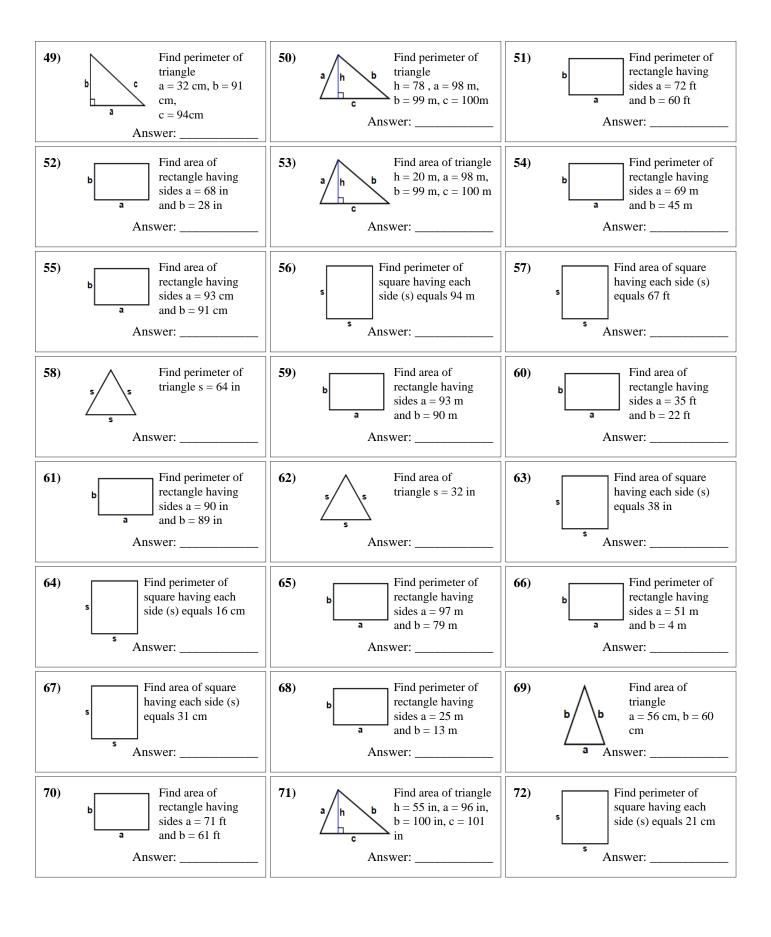

## Answers:

| 1) 52cm      | 2) 3634cm             | 3) 150ft   | 4) 6750in  | 5) 3078cm   | 6) 312ft              | 7) 7154ft   |
|--------------|-----------------------|------------|------------|-------------|-----------------------|-------------|
| 8) 274ft     | 9) 356in              | 10) 91m    | 11) 210in  | 12) 273m    | 13) 280in             | 14) 392cm   |
| 15) 152cm    | 16) 8836ft            | 17) 8736cm | 18) 6083in | 19) 10100in | 20) 243in             | 21) 5184ft  |
| 22) 10100cm  | 23) 876.85072133174cm | 24) 312in  | 25) 1218m  | 26) 275ft   | 27) 1255.5in          | 28) 270m    |
| 29) 270cm    | 30) 198ft             | 31) 176ft  | 32) 376ft  | 33) 1400m   | 34) 300m              | 35) 220in   |
| 36) 56ft     | 37) 208m              | 38) 382m   | 39) 308in  | 40) 105cm   | 41) 6724ft            | 42) 2116in  |
| 43) 212m     | 44) 4898.5ft          | 45) 378in  | 46) 4450cm | 47) 288cm   | 48) 226in             | 49) 217cm   |
| 50) 297m     | 51) 264ft             | 52) 1904in | 53) 990m   | 54) 228m    | 55) 8463cm            | 56) 376m    |
| 57) 4489ft   | 58) 192in             | 59) 8370m  | 60) 770ft  | 61) 358in   | 62) 443.40500673763in | 63) 1444in  |
| 64) 64cm     | 65) 352m              | 66) 110m   | 67) 961cm  | 68) 76m     | 69) 1357.927833134cm  | 70) 4331ft  |
| 71) 2750in   | 72) 84cm              | 73) 296ft  | 74) 5100m  | 75) 1012ft  | 76) 3750in            | 77) 1936cm  |
| 78) 350ft    | 79) 253ft             | 80) 316ft  | 81) 3477m  | 82) 240m    | 83) 394in             | 84) 3840cm  |
| 85) 118ft    | 86) 20in              | 87) 784cm  | 88) 6290ft | 89) 258cm   | 90) 4270in            | 91) 240ft   |
| 92) 248ft    | 93) 350m              | 94) 9025in | 95) 690in  | 96) 388m    | 97) 1849cm            | 98) 10000cm |
| 99) 3766.5in | 100) 4096cm           |            |            |             |                       |             |
|              |                       |            |            |             |                       |             |